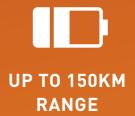

| Performance                                           | City 1            | City 2            | City 3            |
|-------------------------------------------------------|-------------------|-------------------|-------------------|
| <ul> <li>Max Speed</li> </ul>                         | 45km/h<br>30mph   | 80km/h<br>50mph   | 80km/h<br>50mph   |
| <ul> <li>Climbing Ability</li> </ul>                  | 20%               | 20%               | 20%               |
| <ul> <li>Continuous</li> <li>Driving Range</li> </ul> | 120km             | 100km             | 120km             |
| <ul> <li>ECO Range</li> </ul>                         | 145km<br>70 miles | 120km<br>60 miles | 150km<br>90 miles |