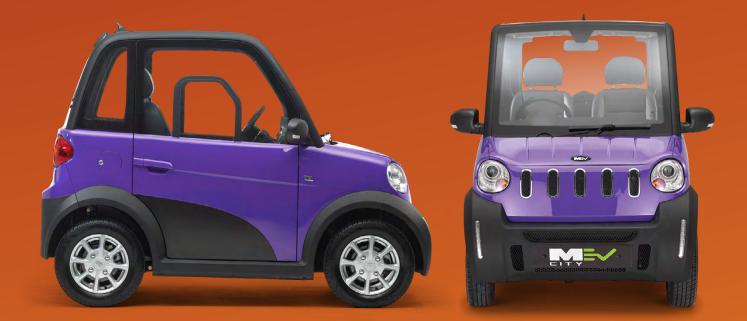

## > MEV CITY<sup>™</sup> body colours

**CITY**<sup>™</sup> Red

**CITY**<sup>™</sup> Yellow

**CITY**<sup>™</sup> Green

**CITY**<sup>™</sup> Blue

## > Six colour options