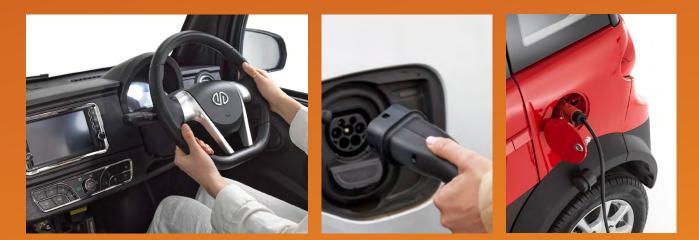

#### Engine/Motor

| <ul> <li>Driving Type</li> </ul>   | AC Brushless Motor                             |
|------------------------------------|------------------------------------------------|
| Rated Power                        | 3.5kw (City 1) 7.5kw (City 2 & 3)              |
| <ul> <li>Rated Voltage</li> </ul>  | 60v (1) 72v (2&3)                              |
| <ul> <li>Battery type</li> </ul>   | Maintenance-free VRLA (1&2)<br>Lithium LFP (3) |
| <ul> <li>Battery Spec</li> </ul>   | 12V 120Ah / 12v 100Ah                          |
| <ul> <li>Battery Qty</li> </ul>    | 5 pcs / 6 pcs                                  |
| <ul> <li>Charger Type</li> </ul>   | Onboard via EC Type 2 Cable                    |
| <ul> <li>Charging Volt.</li> </ul> | 90v - 220v (50-60Hz)                           |

### **TYPE TWO** COMPATIBLE

(f) Sind out more www.myelectricvehicle.org

| MEV CITY™ 1, 2, & 3 Specification         |         |  |
|-------------------------------------------|---------|--|
| Length                                    | 2245mm  |  |
| <ul> <li>Width</li> </ul>                 | 1290mm  |  |
| <ul> <li>Height</li> </ul>                | 1570mm  |  |
| <ul> <li>Wheel Base</li> </ul>            | 1500 mm |  |
| Front Wheel Track                         | 1100mm  |  |
| Rear Wheel Track                          | 1090mm  |  |
| <ul> <li>Min. Ground Clearance</li> </ul> | 150mm   |  |
| <ul> <li>Curb Weight</li> </ul>           | 635kg   |  |
| <ul> <li>Seat Number</li> </ul>           | 2 pcs   |  |